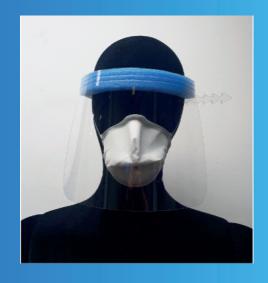

## **Medical PPE Face-Shield**

- CE Marked Category II PPE

- Adjustable and Comfortable

- Meets UK Gov and NHS Requirements

Developed with NHS staff in response to the COVID-19 pandemic, the TechPPE Visor provides full face protection to help block the transmission of infectious materials. The unique adjustable head-band and soft foam brow strip ensures comfort and security for all head sizes.