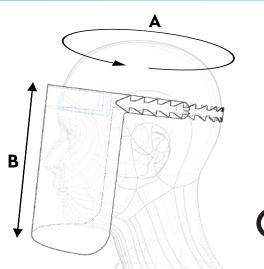

\*Masks not included

- Category II PPE, CE marked
- Thin gauge clear PETG / polycarbonate visor
- 20mm thick foam brow band
- Adjustable fastening strip
- Max. head circumference (A) = 650mm
- Vertical screen height (B) = 190mm
- Conforms with PPE Regulation and EU recommendation 2020/403