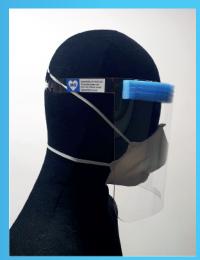

## **Medical PPE Face-Shield**

- CE Marked Category II PPE

- Adjustable and Comfortable

- Meets UK Gov and NHS Requirements

Developed with NHS staff in response to the COVID-19 pandemic, the TechPPE Visor provides full face protection to help block the transmission of infectious materials. The unique adjustable head-band and soft foam brow strip ensures comfort and security for all head sizes.