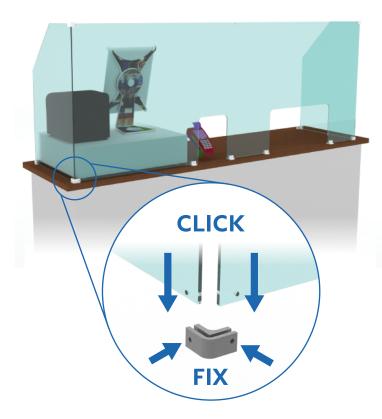

## **Modular Sneeze Screens**

\*Bespoke made-to-measure options also available

- Robust modular design

- Unique click-fix blocks allow for different configurations to suit your specific requirements

- Standard and made-to-measure panels available

- Serving and pay point cut-outs machined to your requirements

- Fixing blocks come with adhesive tape pads and screw holes for optional secure installation

- Supplied flat-packed for rapid delivery

he TechPPE Modular Sneeze Screens allows for face-to-face business to continue whist ensuring the safety of both staff and customers by providing an optically clear physical barrier. Installation is quick and simple using the unique click-fix blocks, allowing for unlimited customisation.