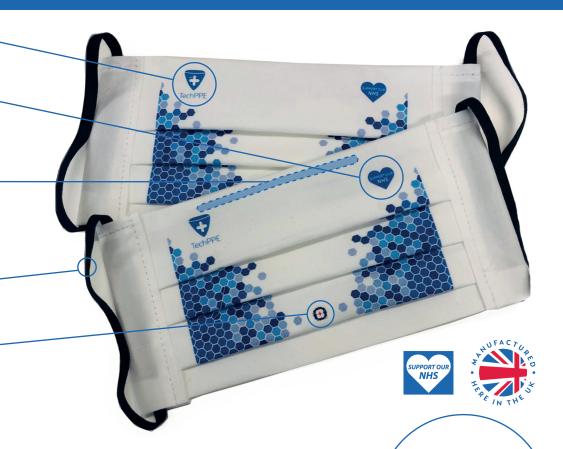

## Reusable Cotton Face Masks - Protect Each Other, Support Our NHS

Superior design, developed with NHS consultants

**Support our NHS**: for every mask sold, TechPPE will donate to NHS Trusts

Integrated
aluminium nose strip
moulds to users face to
improve seal and
comfort

**Soft elasticated ear loops** ensure good fit and comfort

Manufactured in the UK with premium British cotton

High grade cotton twin layers provide increased filtration without compromising comfort or breathability

Customised print options available - brand with your company logo/design (subject to minimum order quantities)

\*Please note this mask is not intended to be used as a Medical Device and has no FFP rating; it is designed for preventative hygiene