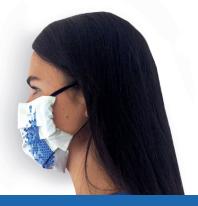

**Soft elasticated ear loops** ensure good fit and comfort

Manufactured in the UK with premium British cotton

High grade cotton twin layers provide increased filtration without compromising comfort or breathability